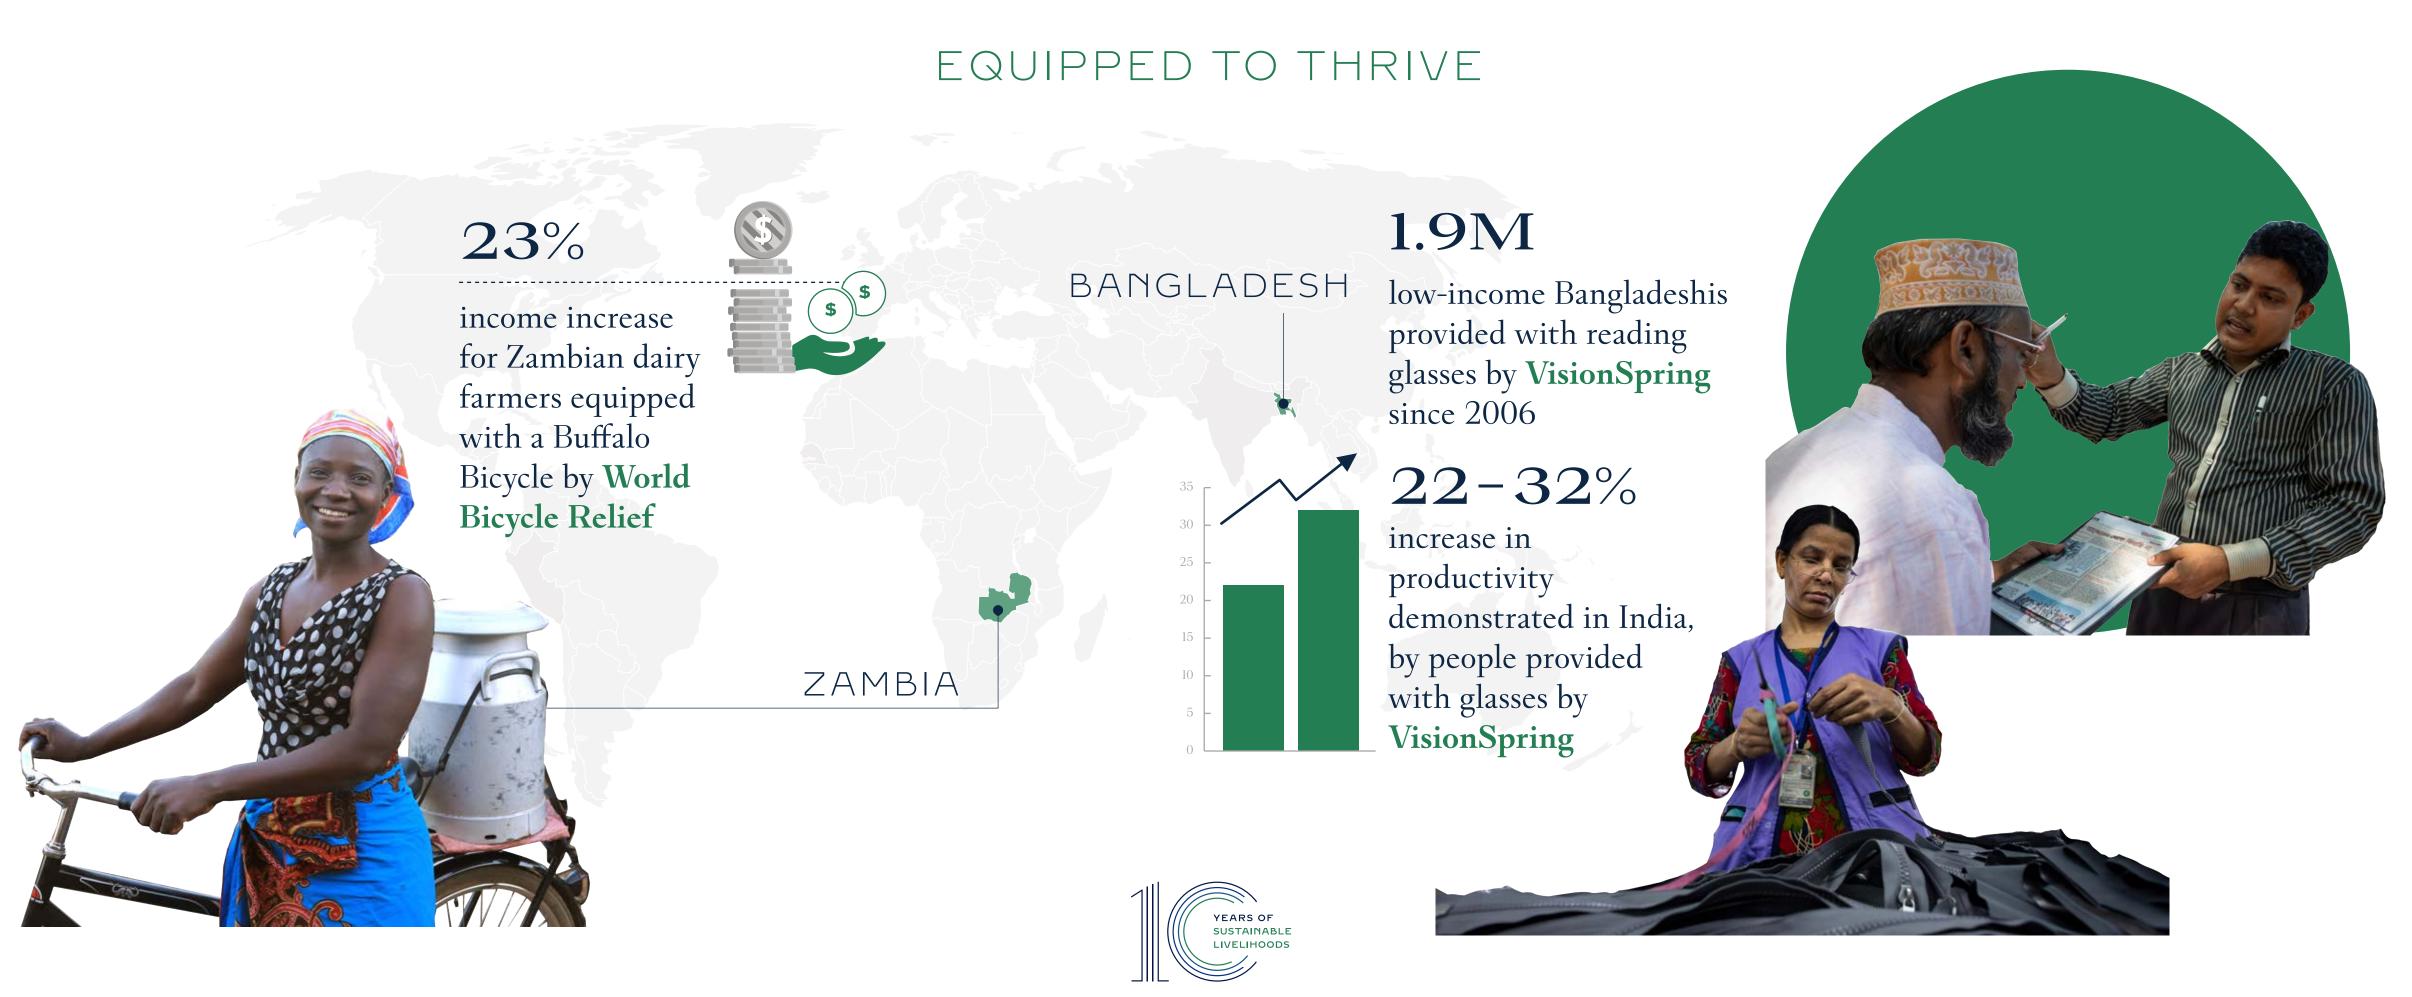

## STRONGER SMALLHOLDER FARMERS

supported by Root Capital,

livelihoods for the thousands

of smallholder farmers that

resulting in improved

supply them

RWANDA

250,000

farm families served
per year by **Proximity Designs**, resulting in a **\$300** net annual gain in
income per farmer

631,800

Rwandan farmers increased their income by \$115 on average with support from One Acre Fund

47% increase in income on supported activities

Poverty can be overcome and eradicated. Over the past decade, we've sought out and funded partner organisations whose approaches are proven to help those living in extreme poverty transition from short-term survival to a sustainable living.