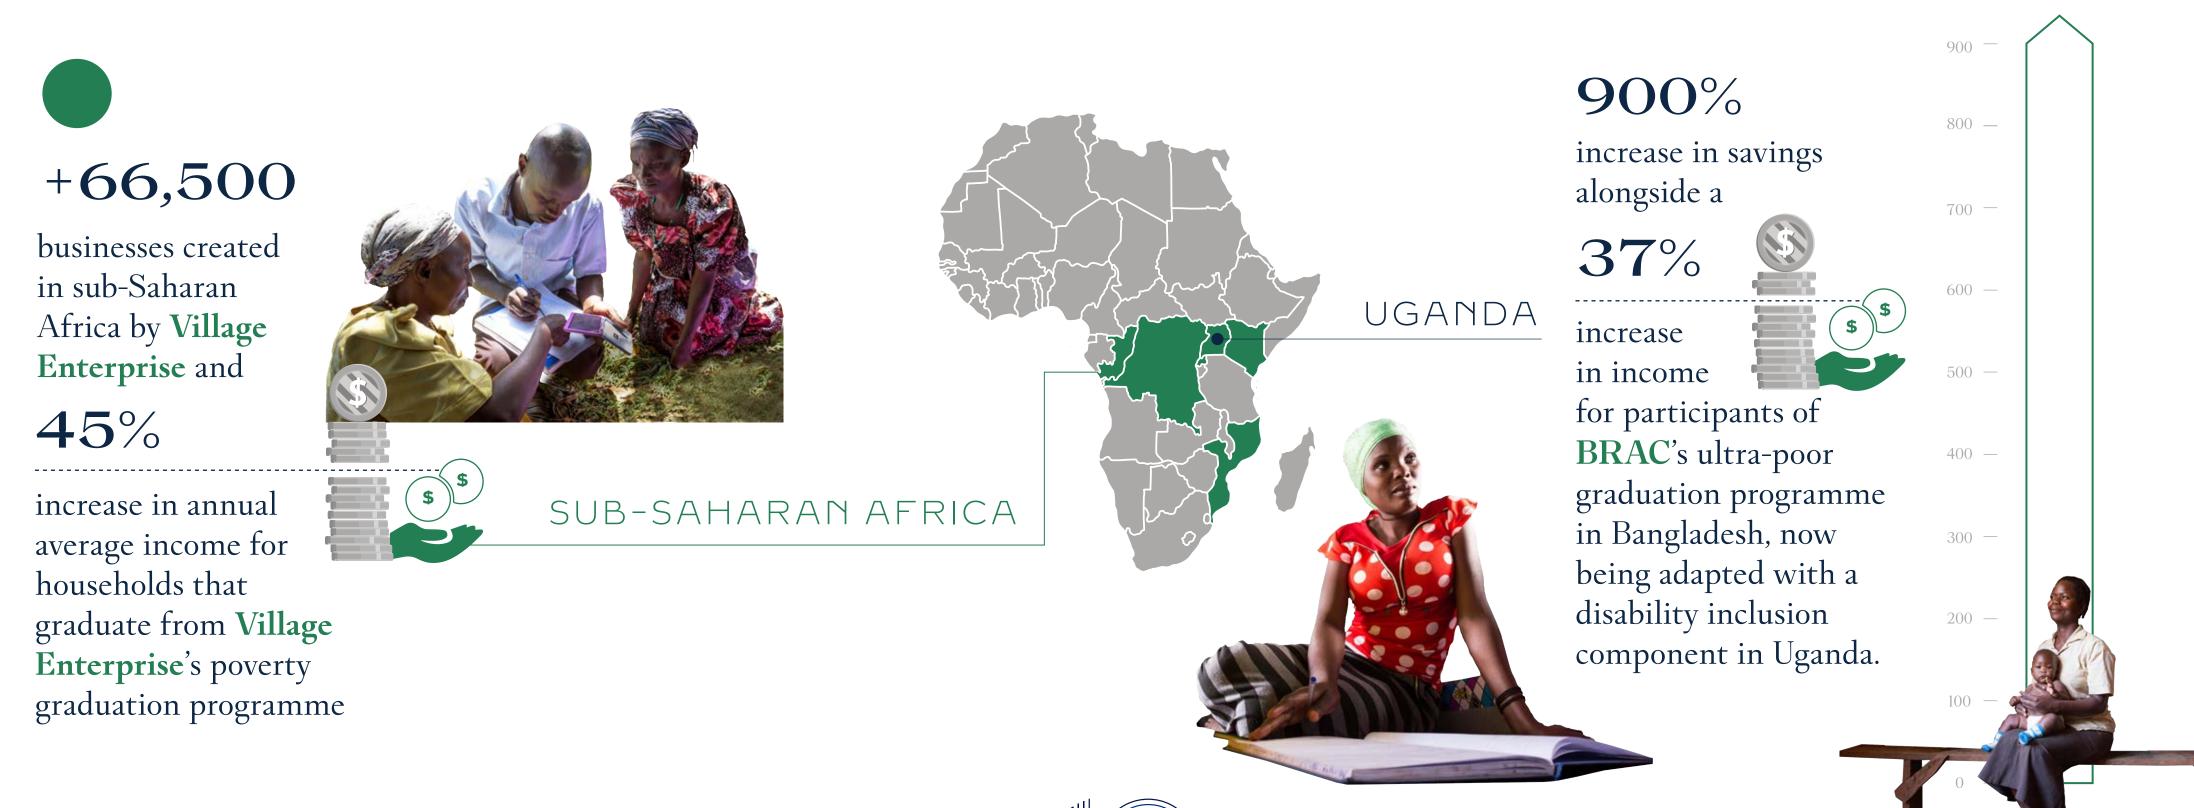

## STRONGER SMALLHOLDER FARMERS

supported by Root Capital,

livelihoods for the thousands

of smallholder farmers that

resulting in improved

supply them

RWANDA

250,000

farm families served
per year by **Proximity Designs**, resulting in a **\$300** net annual gain in
income per farmer

631,800

Rwandan farmers increased their income by \$115 on average with support from One Acre Fund