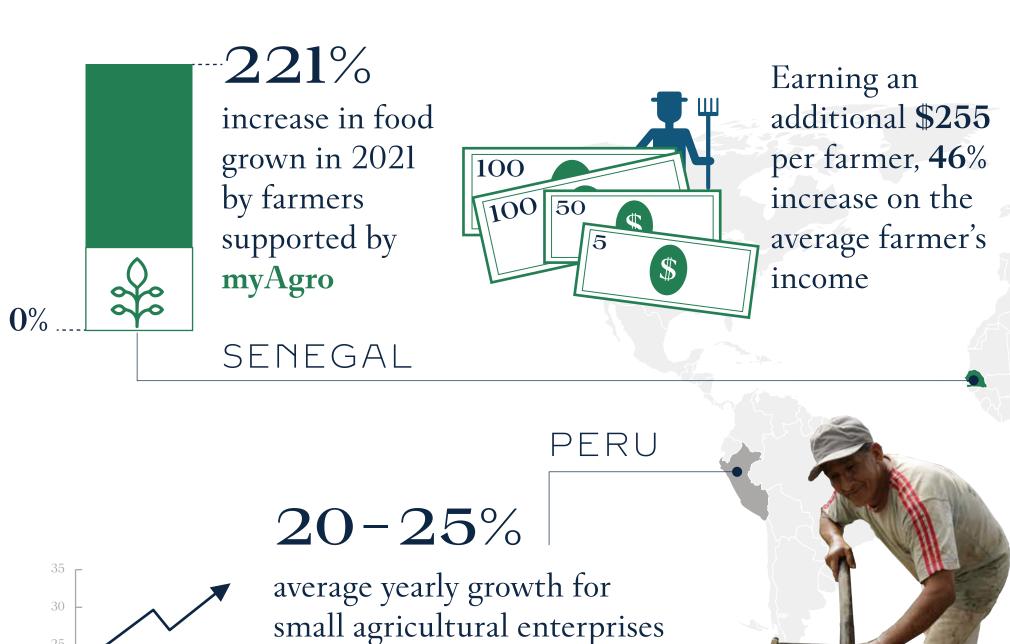

## STRONGER SMALLHOLDER FARMERS

supported by Root Capital,

livelihoods for the thousands

of smallholder farmers that

resulting in improved

supply them

RWANDA

250,000

farm families served
per year by **Proximity Designs**, resulting in a **\$300** net annual gain in
income per farmer

631,800

Rwandan farmers increased their income by \$115 on average with support from One Acre Fund

47% increase in income on supported activities

Poverty can be overcome and eradicated. Over the past decade, we've sought out and funded partner organisations whose approaches are proven to help those living in extreme poverty transition from short-term survival to a sustainable living.