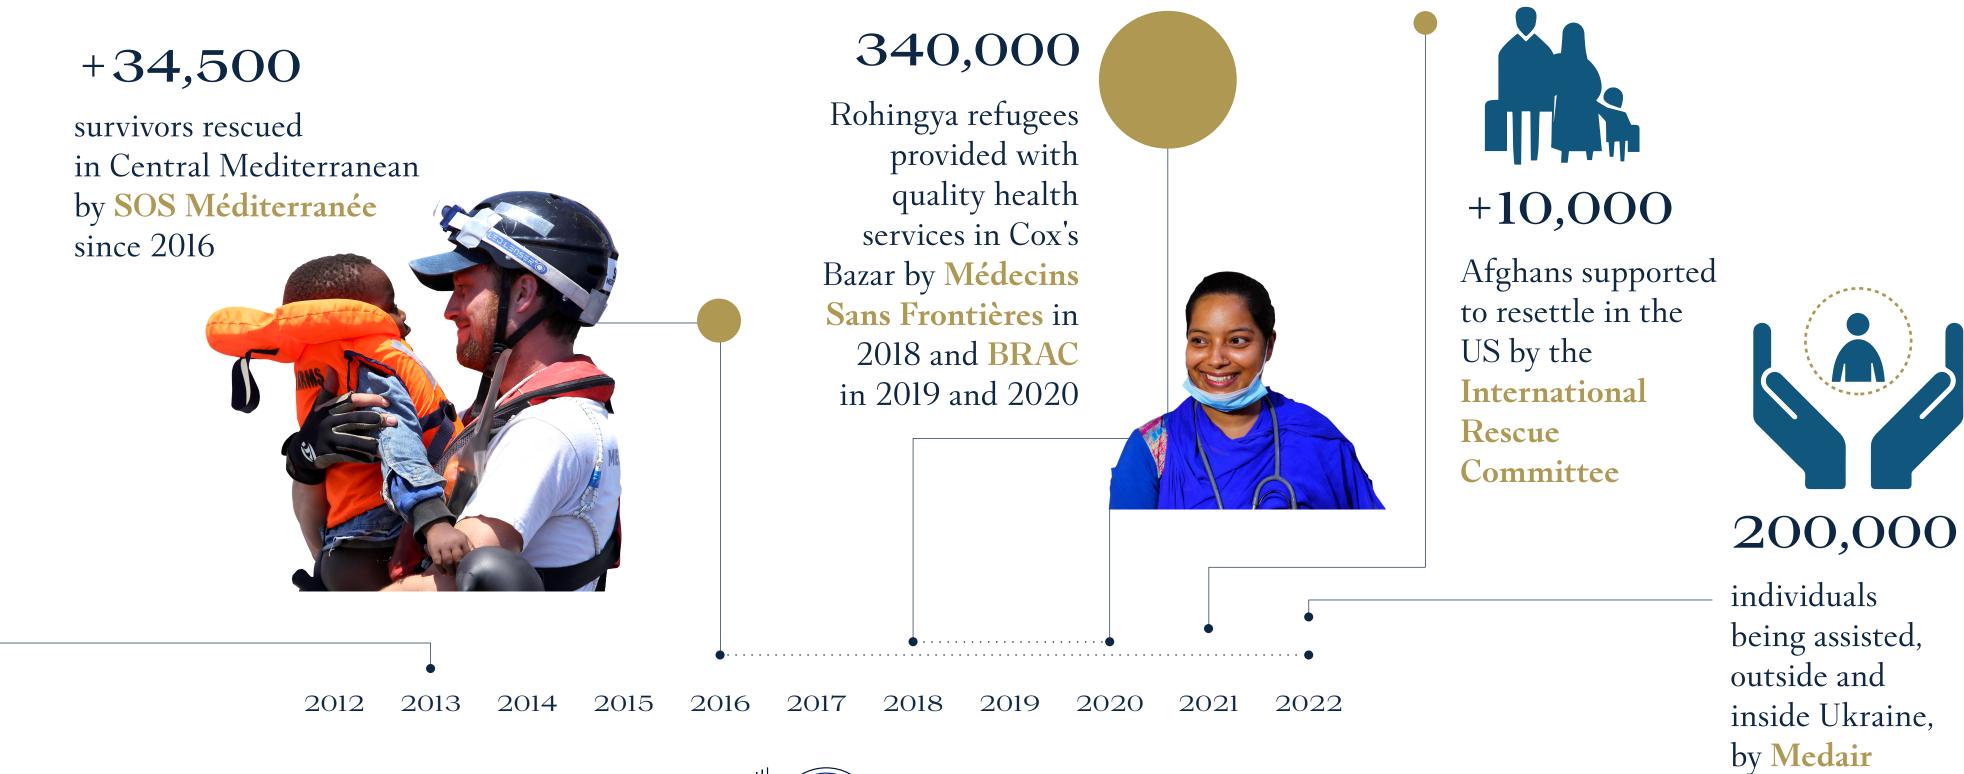

## MIGRATION AND DISPLACEMENT

8

refugee camps closed

and 2017 by CARE,

to find new decent

places to live

in Haiti between 2013

who supported people